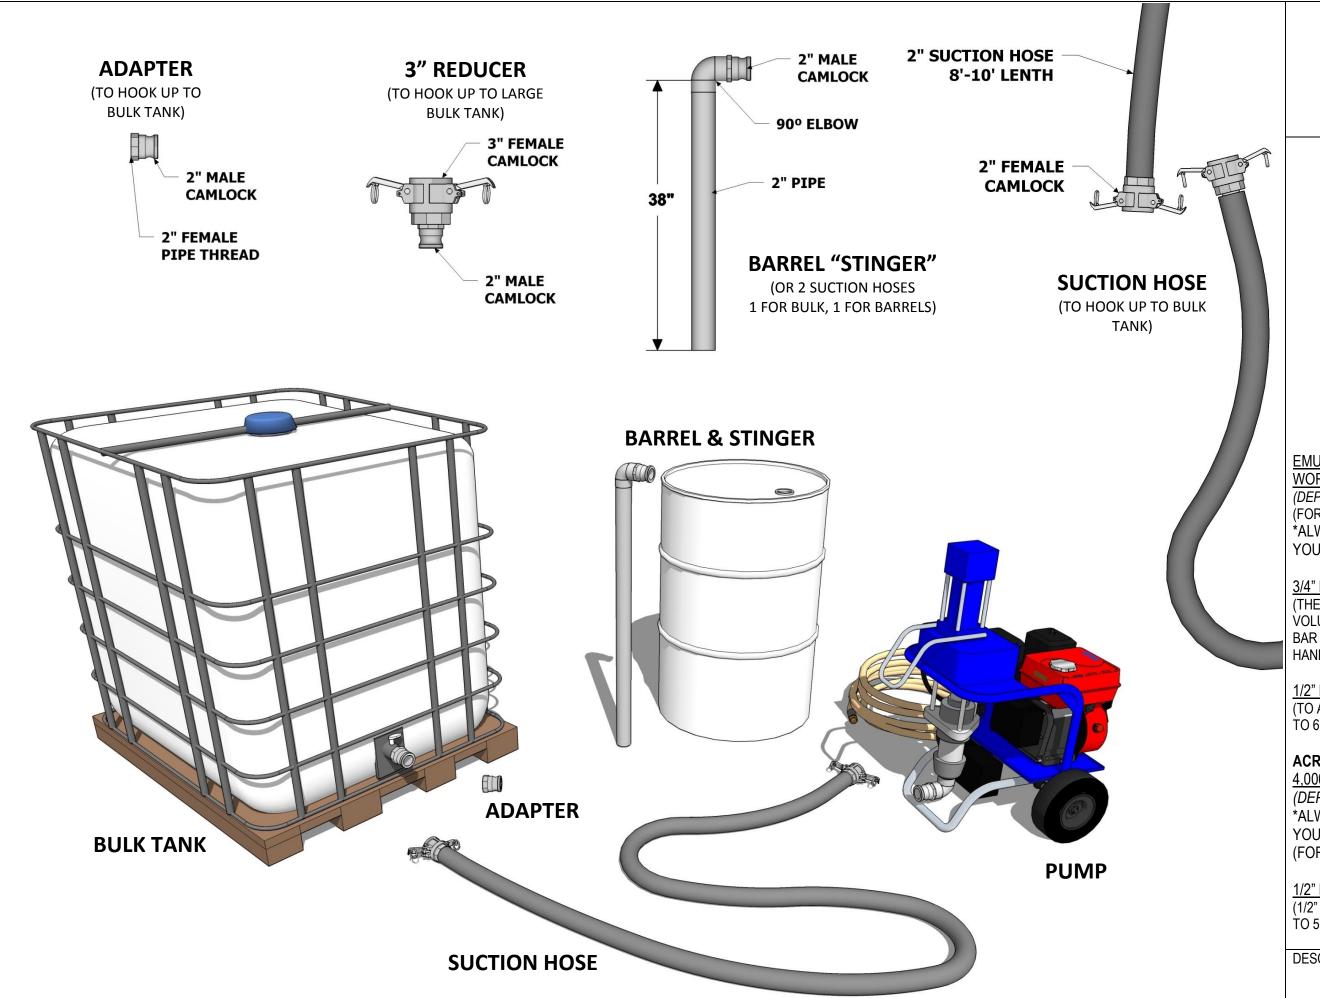

www.westerncolloid.com

## SPRAY HOSE RECOMMENDATIONS

EMULSION HOSE: 1, 200 – 1,500 PSI WORKING PRESSURE\* (DEPENING ON PUMP USED) (FOR GRACO 1015 LOWER END) \*ALWAYS USE PROPER HOSE RATED FOR YOUR SPRAY PUMP

3/4" HOSE = 50' TO 200' OR MORE (THE LONGER THE 3/4" HOSE THE BETTER VOLUME THAT IS DELIVERED TO THE SPRAY BAR BUT IT IS HEAVIER & HARDER TO HANDLE.)

1/2" HOSE = 100' TO 200' OR MORE (TO ACHIVE A COMBINED TOTAL OF UP TO 500 TO 600 FEET)

## **ACRYLIC HOSE:**

4,000 PSI WORKING PRESSURE\*
(DEPENDING ON PUMP USED)
\*ALWAYS USE PROPER HOSE RATED FOR
YOUR SPRAY PUMP
(FOR 250cc LOWER END)

1/2" HOSE = 100' TO 200' OR MORE (1/2" CAN BE USED FOR ENTIRE LENGTH OF UP TO 500 TO 600 FEET)

DESCRIPTION:

TANK TRUNK HOSE